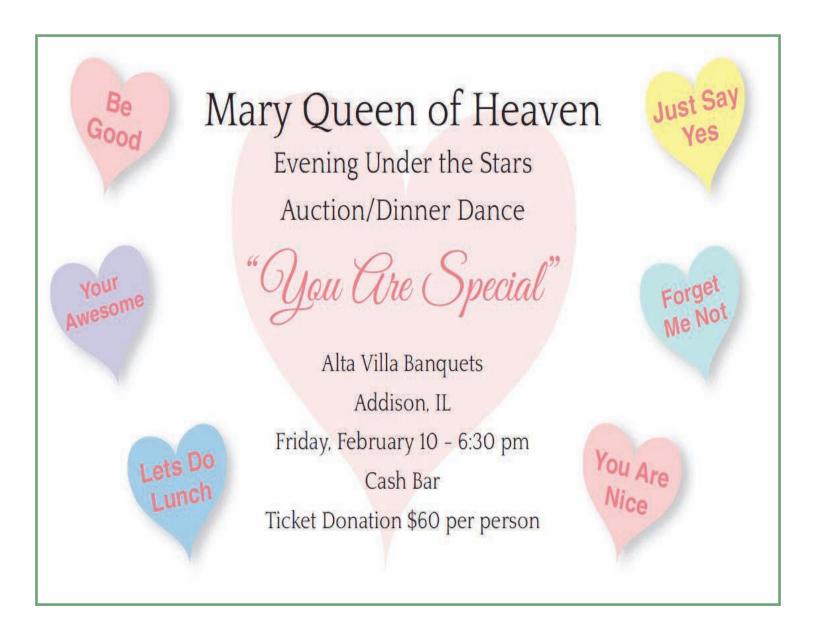

## "YOU'RE SPECIAL" AUCTION/DINNER DANCE FEBRUARY 10

Mary Queen of Heaven's Auction Dinner Dance is just a month away! Gather your friends, relatives and special people in your life and invite them to join you on Friday, February 10th, 2017 for a delightful evening featuring music, dancing, Silent Auction Items, a Live

Auction and Raffles. As in previous years, all proceeds from this event will go towards helping families in need both in our parish and the surrounding areas.

The evening will take place at Alta Villa Banquets in Addison, Illinois on Friday February 10, 2017. The evening begins at 6:30 p.m. Everyone attending will enjoy a delicious dinner including soup, salad, rolls and butter, a main entree, potatoes, vegetables and dessert. Table Wine, coffee & tea are also included. A Cash Bar is available and, of course, music for listening or dancing. This has been a fun evening for the last 15 years and the committee has been working many hours to make the evening special for all who attend. Reservations can be made or tickets purchased after all the Masses. Get a group together and fill a table. The Ticket Donation is \$60 per person.

For further information,: please contact **Sheila Reiter** at **630-833-6657** or **Mary White** at **630-833-9809**.